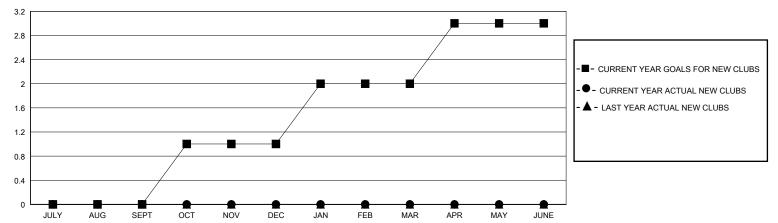

## District 12 L

Results as of: 6/30/2020

| GMT: | LOCATION TENNESSEE | <b>GMT CA</b> |
|------|--------------------|---------------|
|      |                    |               |

| Clubs                 |               |           |               | Members               |                       |                         |                                                    |  |
|-----------------------|---------------|-----------|---------------|-----------------------|-----------------------|-------------------------|----------------------------------------------------|--|
| RESULTS FOR 2019-2020 |               |           |               | RESULTS FOR 2019-2020 |                       |                         |                                                    |  |
| QUARTER               | NEW CLUB GOAL | NEW CLUBS | DROPPED CLUBS | QUARTER MEMB          | ER GROWTH NET<br>GOAL | MEMBER GROWTH<br>ACTUAL | DROPPED<br>MEMBERS ACTUAL<br>(including transfers) |  |
| JULY/AUG/SEPT         | 0             | 0         | 0             | JULY/AUG/SEPT         | 101                   | 42                      | 78                                                 |  |
| OCT/NOV/DEC           | 1             | 0         | 1             | OCT/NOV/DEC           | 85                    | 16                      | 20                                                 |  |
| JAN/FEB/MAR           | 1             | 0         | 0             | JAN/FEB/MAR           | 50                    | 8                       | 16                                                 |  |
| APR/MAY/JUNE          | 1             | 0         | 0             | APR/MAY/JUNE          | 50                    | 12                      | 26                                                 |  |

## GOALS AND ACTUAL NEW CLUBS CUMULATIVE