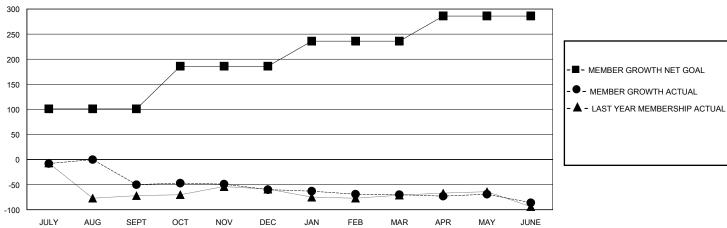

## District 12 L

Results as of: 6/30/2020

| GMT: | LOCATION TENNESSEE | <b>GMT CA</b> |
|------|--------------------|---------------|
|      |                    |               |

| Clubs                 |               |           |               | Members               |                       |                         |                                                    |  |
|-----------------------|---------------|-----------|---------------|-----------------------|-----------------------|-------------------------|----------------------------------------------------|--|
| RESULTS FOR 2019-2020 |               |           |               | RESULTS FOR 2019-2020 |                       |                         |                                                    |  |
| QUARTER               | NEW CLUB GOAL | NEW CLUBS | DROPPED CLUBS | QUARTER MEMB          | ER GROWTH NET<br>GOAL | MEMBER GROWTH<br>ACTUAL | DROPPED<br>MEMBERS ACTUAL<br>(including transfers) |  |
| JULY/AUG/SEPT         | 0             | 0         | 0             | JULY/AUG/SEPT         | 101                   | 42                      | 78                                                 |  |
| OCT/NOV/DEC           | 1             | 0         | 1             | OCT/NOV/DEC           | 85                    | 16                      | 20                                                 |  |
| JAN/FEB/MAR           | 1             | 0         | 0             | JAN/FEB/MAR           | 50                    | 8                       | 16                                                 |  |
| APR/MAY/JUNE          | 1             | 0         | 0             | APR/MAY/JUNE          | 50                    | 12                      | 26                                                 |  |

## GOALS AND ACTUAL MEMBERS CUMULATIVE

| DROPPED CLUBS: 1 |     | 20 CLUBS OF 37 ADDED 1 OR MORE<br>NEW MEMBERS | GENDER DISTRIBUTION  MALE 511 (69.24%) |              |    |
|------------------|-----|-----------------------------------------------|----------------------------------------|--------------|----|
| DROPPED MEMBERS  |     |                                               | FEMALE                                 | 227 (30.76%) |    |
| DECEASED         | 14  | CLICK HERE FOR CUMULATIVE                     | TOTAL FAMILY UNIT MEMBERS              |              | 89 |
| CLUB CANCELLED   | 6   | MEMBERSHIP DATA                               | FAMILY MEMBERS PAYING HALF             |              | 40 |
| OTHER            | 120 |                                               |                                        |              | 46 |
| TOTAL            | 140 |                                               | 10000                                  |              |    |